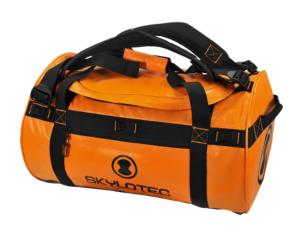

### **Duffle L**

The Duffle bag, in a 60 litre or 90 litre version, is a black hole when it comes to storage. For long trips or short trips, with your entire climbing rig or most of your wardrobe, this is the bag for you. It has a zipped outer pocket, zipped mesh pocket on the inside of the lid and is made of robust, water-resistant tarpaulin PVC and 1200 D Polyester. Wide shoulder straps, which double up as backpack straps, mean the Duffle bag is comfortable to carry even when fully loaded.

#### **FEATURES**

Material load, max.: 30,00 kg

DIMENSIONS

Size: L

Contents: 90,00 L

Weight: 1,40 kg